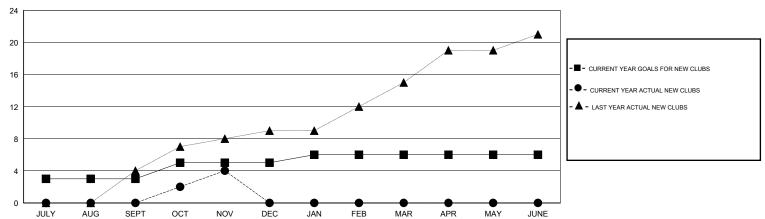

### GOALS AND ACTUAL NEW CLUBS CUMULATIVE

# GMT: V S Kukreja LOCATION INDIA GMT CA 6

|                       |                  | Clubs     |                  |                  | Members               |                    |                                     |                    |                  |
|-----------------------|------------------|-----------|------------------|------------------|-----------------------|--------------------|-------------------------------------|--------------------|------------------|
| RESULTS FOR 2015-2016 |                  |           |                  |                  | RESULTS FOR 2015-2016 |                    |                                     |                    |                  |
| QUARTER               | NEW CLUB<br>GOAL | NEW CLUBS | DROPPED<br>CLUBS | NET<br>GAIN/LOSS | QUARTER               | NEW MEMBER<br>GOAL | CHARTER AND<br>NEW MEMBERS<br>ADDED | DROPPED<br>MEMBERS | NET<br>GAIN/LOSS |
| JULY/AUG/SEPT         | 3                | 0         | 2                | -2               | JULY/AUG/SEPT         | 50                 | 73                                  | 247                | -174             |
| OCT/NOV/DEC           | 2                | 4         | 0                | 4                | OCT/NOV/DEC           | 50                 | 148                                 | 62                 | 86               |
| JAN/FEB/MAR           | 1                | 0         | 0                | 0                | JAN/FEB/MAR           | 30                 | 0                                   | 0                  | 0                |
| APR/MAY/JUNE          | 0                | 0         | 0                | 0                | APR/MAY/JUNE          | -5                 | 0                                   | 0                  | 0                |