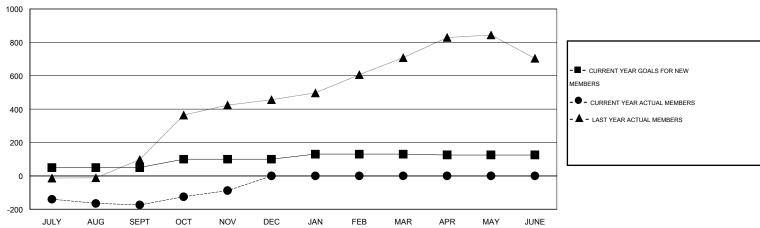

#### GOALS AND ACTUAL MEMBERS CUMULATIVE

| DROPPED CLUBS: 2  DROPPED MEMBERS |     | 40 CLUBS OF 143 ADDED 1 OR MORE<br>NEW MEMBERS |                       | 0 <u>N</u><br>3,672 (77.91%)<br>,041 (22.09%) |
|-----------------------------------|-----|------------------------------------------------|-----------------------|-----------------------------------------------|
| DECEASED                          | 2   | CLICK HERE FOR HEALTH                          |                       | 2.040                                         |
| CLUB CANCELLED                    | 37  | ASSESSMENT DATA                                | FAMILY UNIT MEMBERS   | 2,040                                         |
| OTHER                             | 270 |                                                | HEAD OF HOUSEHOLD     | 870                                           |
| TOTAL                             | 309 |                                                | NON-HEAD OF HOUSEHOLD | 1,170                                         |

# GMT: V S Kukreja LOCATION INDIA GMT CA 6

|                       |                  | Clubs     |                  |                  | Members               |                    |                                     |                    |                  |
|-----------------------|------------------|-----------|------------------|------------------|-----------------------|--------------------|-------------------------------------|--------------------|------------------|
| RESULTS FOR 2015-2016 |                  |           |                  |                  | RESULTS FOR 2015-2016 |                    |                                     |                    |                  |
| QUARTER               | NEW CLUB<br>GOAL | NEW CLUBS | DROPPED<br>CLUBS | NET<br>GAIN/LOSS | QUARTER               | NEW MEMBER<br>GOAL | CHARTER AND<br>NEW MEMBERS<br>ADDED | DROPPED<br>MEMBERS | NET<br>GAIN/LOSS |
| JULY/AUG/SEPT         | 3                | 0         | 2                | -2               | JULY/AUG/SEPT         | 50                 | 73                                  | 247                | -174             |
| OCT/NOV/DEC           | 2                | 4         | 0                | 4                | OCT/NOV/DEC           | 50                 | 148                                 | 62                 | 86               |
| JAN/FEB/MAR           | 1                | 0         | 0                | 0                | JAN/FEB/MAR           | 30                 | 0                                   | 0                  | 0                |
| APR/MAY/JUNE          | 0                | 0         | 0                | 0                | APR/MAY/JUNE          | -5                 | 0                                   | 0                  | 0                |